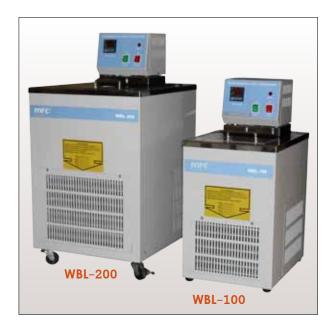

## WBL–Series, Digital Precise Refrigerated Bath, Internal and External Circulator

## **Refrigerated Circulating Baths**

- Compact design.
- For external & internal temperature applications.
- Low noise level.
- Rapid cool down and heating time.
- Water drain for easy cleaning of the inner tank.
- Models WBL-200 has casters.
- Water level protector.
- Ideal for direct immersion of samples or external circulating system in the field of biotechnology and laboratories.

 Powerful circulation pump ensures temp. uniformity: internal and external circulation.

 Connection with evaporator or viscometer is applicable.

| Model              | WBL-100                                                                            | WBL-101               | WBL-200               |
|--------------------|------------------------------------------------------------------------------------|-----------------------|-----------------------|
| Temperature range  | -30°C~100°C                                                                        |                       |                       |
| Temp. constancy    | ±0.1°C                                                                             |                       |                       |
| Temp. control      | PID                                                                                |                       |                       |
| Temp. sensor       | ΡΤ-100Ω                                                                            |                       |                       |
| Circulation pump   | 9L/min. max. head 2m                                                               | 18L/min. max. head 7m | 27L/min. max. head 7m |
| Heater             | 1600W                                                                              |                       | 2500W                 |
| Refrigerator       | 1/3HP                                                                              |                       | 1 HP                  |
| Safety devices     | Short circuit breaker, over heat protector, sensor abnormality, overload protector |                       |                       |
| Bath opening (mm)  | W200xD150xH150                                                                     |                       | W300xD210xH180        |
| Bath dimension     | W200xD300xH150                                                                     |                       | W300xD360xH180        |
| Outside dimensions | W315xD450xH630                                                                     |                       | W420xD530xH800        |
| Volume             | 9.0L                                                                               |                       | 19.4L                 |
| In/Output          | 9.5mm                                                                              |                       | 12.5mm                |
| Weight             | 35kg                                                                               |                       | 63kg                  |