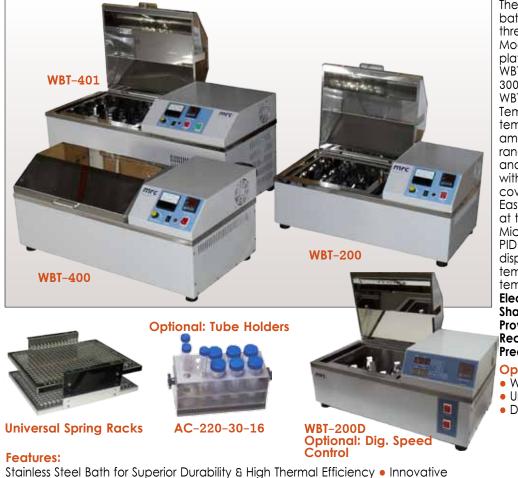

## WBT-200/400/401, Digital Precise Shaking Water Bath, 22 & 38 Liter, & Digital PID Control, Reciprocating Motion, 20~200rpm, to 100°C, $\pm 0.1$ °C, up to 1 Liter Flask

These reciprocating water bath shakers are available in three models. Model WBT-200 small platform 250x300mm, Model WBT-400 large platform 300x400mm & Model WBT-401 refrigerated to 0°C. Temperature control is precise, temp. range of 5°C above ambient to 100°C, speed range 20 - 200 rpm, heat loss and evaporation minimized with use of stainless steel hood cover. Easy emptying through a drain at the lowest point. Micro processor temperature PID controller with dual display of measured temperature and set temperature. **Electronically Controlled Shaking Mechanism Provides** Quiet **Reciprocating Motion and** Precise Speed Control. **Options:** 

- Water level protector.
- Universal platform.
- Digital speed control.
- Digital speed contro

Stainless Steel Bath for Superior Durability & High Thermal Efficiency • Innovative Easy-to-Use Digital PID Controller • Electronically Controlled Shaking Mechanism Provides Quiet Reciprocating Motion and Precise Speed Control • Universal Stainless Steel Spring Rack (Optional): for various kind of Flasks dishes and Tubes (optional) • Patent shaking mechanism: minimum noise and vibration.

Model **WBT-200 WBT-400** WBT-401 System Reciprocation shaking circulation 0°C-100°C Temp. range Room temperature - 100°C Temp. constancy ±0.1°C PID Temp. control Temp sensor PT-100Ω SUS304 Inside material Rate of shaking 20~200 rpm 20 and 40 mm variable Shaking width Shaking plate (mm) W300xD250xH130 W400xD300xH160 Refrigerator 1/4HP1.0KW 1.6KW Heater Safety devices Short circuit breaker, over heat protector, sensor abnormality, refrigerator over protector Inside dimensions (mm) W500xD300xH150 W600xD350xH180 Outside dimensions (mm) W700xD350xH300 W830xD415xH350 W980xD415xH430 Volume (Liters) 37.8 22.5 Weight 25kg 30kg 53kg

| capacity of flasks           | 50 ml | 125 ml | 250 ml | 500 ml | 1000 ml |
|------------------------------|-------|--------|--------|--------|---------|
| WBT-200 number of flasks     | 20    | 12     | 6      | 4      | 2       |
| WBT-400/401 number of flasks | 35    | 20     | 12     | 6      | 4       |