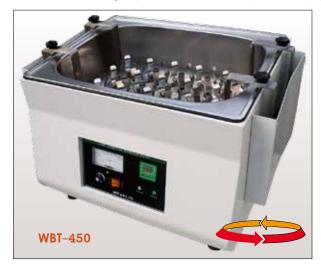

WBT-450/550/551, Digital Precise Shaking Water Bath, 45 Liter, Digital PID Control, Orbital Motion, 20~250 or 400 rpm, to 75°C or 100°C,  $\pm 0.1$ °C, up to 3 Liter Flask

Electronically Controlled Shaking Mechanism Provides Quiet Reciprocating Motion and Precise Speed Control.

## Features:

- Stainless Steel Bath for Superior Durability & High Thermal
- Innovative Easy-to-Use Digital PID Controller.
- Electronically Controlled Shaking Mechanism Provides Quiet Reciprocating Motion & Precise Speed Control.
- Patent shaking mechanism: minimum noise & vibration.
- Ideal for a wide range of laboratory applications requiring controlled temp

  with orbital shaking motion
- Suitable for long time operation up to weeks and months
- Separate switches for speed ON/OFF & heater ON/OFF
- Individual readout for RPM & digital readout for temp.
- All stainless steel inner tank, platform & clamps
- Maintenance-free induction brushless motor
- Differential clamps available
- Microprocessor based on PID temperature control

• Speed & temperature adjustable.

| V | /B | I−5 | 5 | U |
|---|----|-----|---|---|
|   |    |     |   |   |

| V | VR1   | <b>I-5</b> 5 | 1 | Co       | مادر | 4 B | ath  |
|---|-------|--------------|---|----------|------|-----|------|
| v | 4 D I | 1-00         |   | $\sim$ 0 | ソリモリ | 4 6 | ulli |

| Model                      | WBT-450                     | WBT-550            | WBT-551         |  |
|----------------------------|-----------------------------|--------------------|-----------------|--|
| Speed                      | 10-250 rpm                  | 20–400 rpm         | 20-200 rpm      |  |
| Orbit diameter             | 25 mm                       | 12.5 mm            | Reciprocal      |  |
| Speed readout              | Tachometer                  | Digital            | Digital         |  |
| Temperature control        | PID                         | PID                | PID             |  |
| Temperature readout        | Digital                     |                    |                 |  |
| Working temperature range  | Ambient +5°C~75°C           | Ambient +5°C~100°C | -10°C to +100°C |  |
| Stability                  | ±0.2°C                      | ±0.2°C             |                 |  |
| Power watts                | 1200W                       |                    |                 |  |
| Optional accessory         | Gable cover                 |                    |                 |  |
| Timer                      | No 999min / 999hr           |                    |                 |  |
| Platform                   | 450x290                     | 485x320            | 400x300         |  |
| Inner tank size WxDxH (mm) | size WxDxH (mm) 560x405x200 |                    | 605x360x190     |  |
| Size WxDxH (mm)            | 740x530x450                 | 725x565x530        | 840x415x690     |  |