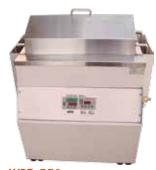

WBT-450/550/551, Digital Precise Shaking Water Bath, 45 Liter, Digital PID Control, Orbital Motion, 20~250 or 400 rpm, to 75°C or 100°C,  $\pm 0.1$ °C, up to 3 Liter Flask

Electronically Controlled Shaking Mechanism Provides Quiet Reciprocating Motion and Precise Speed Control.

• Speed & temperature adjustable.

| V | /B | I−5 | 5 | U |
|---|----|-----|---|---|
|   |    |     |   |   |

| V | VR1   | <b>I-5</b> 5 | 1 | Co       | مادر | 4 B | ath  |
|---|-------|--------------|---|----------|------|-----|------|
| v | 4 D I | 1-00         |   | $\sim$ 0 | ソリモリ | 4 6 | ulli |

| Model                      | WBT-450                     | WBT-550            | WBT-551         |  |
|----------------------------|-----------------------------|--------------------|-----------------|--|
| Speed                      | 10-250 rpm                  | 20–400 rpm         | 20-200 rpm      |  |
| Orbit diameter             | 25 mm                       | 12.5 mm            | Reciprocal      |  |
| Speed readout              | Tachometer                  | Digital            | Digital         |  |
| Temperature control        | PID                         | PID                | PID             |  |
| Temperature readout        | Digital                     |                    |                 |  |
| Working temperature range  | Ambient +5°C~75°C           | Ambient +5°C~100°C | -10°C to +100°C |  |
| Stability                  | ±0.2°C                      | ±0.2°C             |                 |  |
| Power watts                | 1200W                       |                    |                 |  |
| Optional accessory         | Gable cover                 |                    |                 |  |
| Timer                      | No 999min / 999hr           |                    |                 |  |
| Platform                   | 450x290                     | 485x320            | 400x300         |  |
| Inner tank size WxDxH (mm) | size WxDxH (mm) 560x405x200 |                    | 605x360x190     |  |
| Size WxDxH (mm)            | 740x530x450                 | 725x565x530        | 840x415x690     |  |