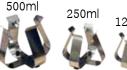

| Capacity of flask                | 50ml | 125ml | 250ml | 500ml | 1000ml | 2000ml |
|----------------------------------|------|-------|-------|-------|--------|--------|
| WBT-450/550/551 number of flasks | 35   | 24    | 15    | 12    | 6      | 2      |