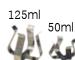

| Capacity of flask                | 50ml | 125ml | 250ml | 500ml | 1000ml | 2000ml |
|----------------------------------|------|-------|-------|-------|--------|--------|
| WBT-450/550/551 number of flasks | 35   | 24    | 15    | 12    | 6      | 2      |