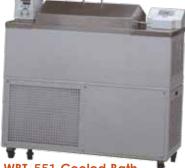

• Speed & temperature adjustable.

| V | /B | I−5 | 5 | U |
|---|----|-----|---|---|
|   |    |     |   |   |

| V | VR1   | <b>I-5</b> 5 | 1 | Co       | مادر | 4 B | ath  |
|---|-------|--------------|---|----------|------|-----|------|
| v | 4 D I | 1-00         |   | $\sim$ 0 | ソリモリ | 4 6 | ulli |

| Model                      | WBT-450                     | WBT-550            | WBT-551         |  |
|----------------------------|-----------------------------|--------------------|-----------------|--|
| Speed                      | 10-250 rpm                  | 20–400 rpm         | 20-200 rpm      |  |
| Orbit diameter             | 25 mm                       | 12.5 mm            | Reciprocal      |  |
| Speed readout              | Tachometer                  | Digital            | Digital         |  |
| Temperature control        | PID                         | PID                | PID             |  |
| Temperature readout        | Digital                     |                    |                 |  |
| Working temperature range  | Ambient +5°C~75°C           | Ambient +5°C~100°C | -10°C to +100°C |  |
| Stability                  | ±0.2°C                      | ±0.2°C             |                 |  |
| Power watts                | 1200W                       |                    |                 |  |
| Optional accessory         | Gable cover                 |                    |                 |  |
| Timer                      | No 999min / 999hr           |                    |                 |  |
| Platform                   | 450x290                     | 485x320            | 400x300         |  |
| Inner tank size WxDxH (mm) | size WxDxH (mm) 560x405x200 |                    | 605x360x190     |  |
| Size WxDxH (mm)            | 740x530x450                 | 725x565x530        | 840x415x690     |  |