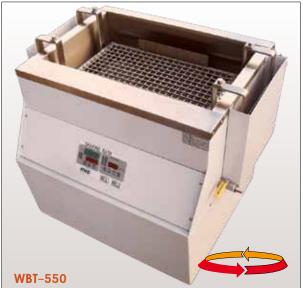

WBT-450/550/551, Digital Precise Shaking Water Bath, 45 Liter, Digital PID Control, Orbital Motion, 20~250 or 400 rpm, to 75°C or 100°C,  $\pm 0.1$ °C, up to 3 Liter Flask

Electronically Controlled Shaking Mechanism Provides Quiet Reciprocating Motion and Precise Speed Control.

## Features:

- Stainless Steel Bath for Superior Durability & High Thermal
- Innovative Easy-to-Use Digital PID Controller.
- Electronically Controlled Shaking Mechanism Provides Quiet Reciprocating Motion & Precise Speed Control.
- Patent shaking mechanism: minimum noise & vibration.
- Ideal for a wide range of laboratory applications requiring controlled temp

  with orbital shaking motion
- Suitable for long time operation up to weeks and months
- Separate switches for speed ON/OFF & heater ON/OFF
- Individual readout for RPM & digital readout for temp.
- All stainless steel inner tank, platform & clamps
- Maintenance-free induction brushless motor
- Differential clamps available
- Microprocessor based on PID temperature control

• Speed & temperature adjustable.

| V | /B | I−5 | 5 | U |
|---|----|-----|---|---|
|   |    |     |   |   |

| V | VR1   | <b>I-5</b> 5 | 1 | Co       | مادر | 4 B | ath  |
|---|-------|--------------|---|----------|------|-----|------|
| v | 4 D I | 1-00         |   | $\sim$ 0 | ソリモリ | 4 6 | ulli |

| Model                      | WBT-450                     | WBT-550            | WBT-551         |  |
|----------------------------|-----------------------------|--------------------|-----------------|--|
| Speed                      | 10-250 rpm                  | 20–400 rpm         | 20-200 rpm      |  |
| Orbit diameter             | 25 mm                       | 12.5 mm            | Reciprocal      |  |
| Speed readout              | Tachometer                  | Digital            | Digital         |  |
| Temperature control        | PID                         | PID                | PID             |  |
| Temperature readout        | Digital                     |                    |                 |  |
| Working temperature range  | Ambient +5°C~75°C           | Ambient +5°C~100°C | -10°C to +100°C |  |
| Stability                  | ±0.2°C                      | ±0.2°C             |                 |  |
| Power watts                | 1200W                       |                    |                 |  |
| Optional accessory         | Gable cover                 |                    |                 |  |
| Timer                      | No 999min / 999hr           |                    |                 |  |
| Platform                   | 450x290                     | 485x320            | 400x300         |  |
| Inner tank size WxDxH (mm) | size WxDxH (mm) 560x405x200 |                    | 605x360x190     |  |
| Size WxDxH (mm)            | 740x530x450                 | 725x565x530        | 840x415x690     |  |