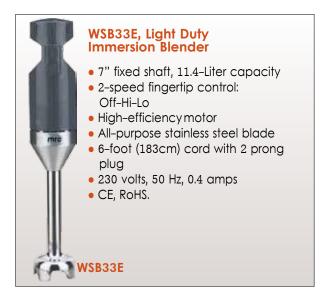

## WSB25XE, Quick Stick Xpress Cordless Immersion Blender

- 2-speed operation, 13,000 RPM on High
- 9.6 volt NiMH rechargeable battery pack
- Up to 30-minute run time on single charge
- High-speed wall-mountable recharging station
- Stainless steel 25.5 cm fixed shaft and blade
- 23-Liter capacity
- CE, RoHS.