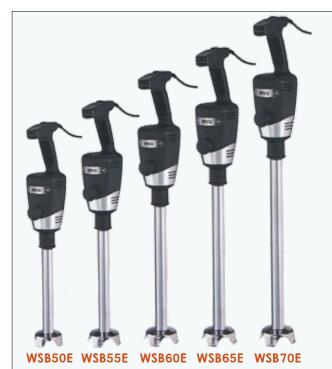

## WSB50E/55E/60E/65E/70E, Heavy–Duty Immersion Blenders with Removable Shafts

- 1 HP heavy duty motor 18,000 RPM on Hi
- Variable speed motor 9 settings
- Rubberized comfort grip & second handle for safe & controlled operation
- Continuous ON feature
- All-purpose stainless steel blade
- Completely sealed stainless steel shaft is easily removable and dishwasher-safe
- 12-foot (365 cm) cord with 2 prong plug
- 230 volts, 50 Hz, 2.8 amps
- CE, RoHS.

| Model  | Description                                     |
|--------|-------------------------------------------------|
| WSB50E | 12"/30.5cm removable shaft, 37.9Liter capacity  |
| WSB55E | 14"/35.6cm removable shaft, 56.8Liter capacity  |
| WSB60E | 16"/40.6cm removable shaft, 94.6Liter capacity  |
| WSB65E | 18"/45.7cm removable shaft, 132.5Liter capacity |
| WSB70E | 21"/53.4cm removable shaft, 189.3Liter capacity |