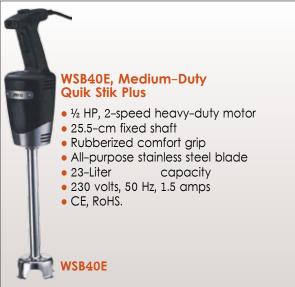

## WSB50E/55E/60E/65E/70E, Heavy–Duty Immersion Blenders with Removable Shafts

- 1 HP heavy duty motor 18,000 RPM on Hi
- Variable speed motor 9 settings
- Rubberized comfort grip & second handle for safe & controlled operation
- Continuous ON feature
- All-purpose stainless steel blade
- Completely sealed stainless steel shaft is easily removable and dishwasher-safe
- 12-foot (365 cm) cord with 2 prong plug
- 230 volts, 50 Hz, 2.8 amps
- CE, RoHS.

| Model  | Description                                     |
|--------|-------------------------------------------------|
| WSB50E | 12"/30.5cm removable shaft, 37.9Liter capacity  |
| WSB55E | 14"/35.6cm removable shaft, 56.8Liter capacity  |
| WSB60E | 16"/40.6cm removable shaft, 94.6Liter capacity  |
| WSB65E | 18"/45.7cm removable shaft, 132.5Liter capacity |
| WSB70E | 21"/53.4cm removable shaft, 189.3Liter capacity |