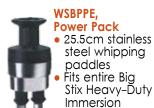

WSBPPE, Power Pack

- Fits all heavyduty Big Stix
- 230 VAC

WSB01, Bowl Clamp for handsfree operation

WSB25XE

WSBBC, Wall Mount Wall-mounted hanger available for easy storage while unit is not in use.

- Blender line
  Userreplaceable
  coupling
- Die-cast gears for optimal performance
   CE, RoHS.