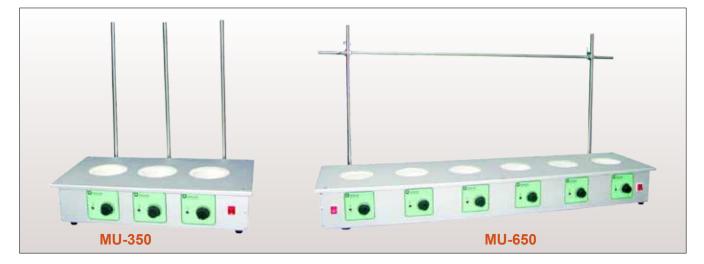

| Models  | Capacity | Units | Total watts | Dimension (mm) |     |      |
|---------|----------|-------|-------------|----------------|-----|------|
|         |          |       |             | Н              | W   | L    |
| MU-325  | 250 ml   | 3     | 600W        | 135            | 300 | 660  |
| MU-350  | 500 ml   | 3     | 900W        | 135            | 300 | 660  |
| MU-3100 | 1000 ml  | 3     | 1200W       | 170            | 300 | 750  |
| MU-625  | 250 ml   | 6     | 1200W       | 135            | 300 | 1200 |
| MU-650  | 500 ml   | 6     | 1800W       | 110            | 300 | 1200 |
| MU-6100 | 1000 ml  | 6     | 2400W       | 170            | 300 | 1500 |