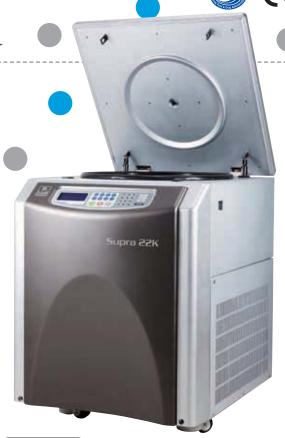

High Speed Centrifuge

# Silence Safety Speed

Ergonomically designed model of High Speed Centrifuge.

# Supra 22K

- One chip microprocessor control
- Customized key pad (Easy operation and correction)
- Memory for saving experiment condition
- RPM/RCF auto calculating
- Changing term of timer during operation
- 10 steps for acceleration and deceleration for delicate liquid experiment
- Spin-down
- Maximum Fixed Angle Rotor 1,000ml x 4
- Patented compressor technology reduces vibrations and protects your
- PWM (pulse width modulation) motor control has realized
- AC Induction drive technology provides you with fast separations
- Shorter run times mean more discovery for you. Supra22K high torque switched reluctance drive gives you more time at speed and less time getting there

# Worried about heavy rotor connecting?

Ergonomically arranged and designed machine, Supra 22K maximizes user's convenience with easy connecting.