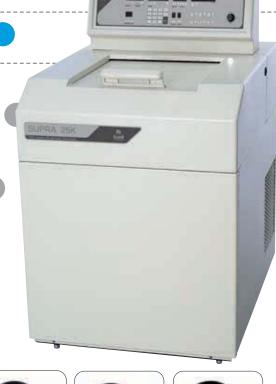

# Supra 25K

- One chip microprocessor control
- Easy control of operation
- Well engineered design of motor assures sound quality
- Environmental refrigerating system of cfc-free
- Automatic RPM/RCF calculating system
- Feed-back vacuum control system
- High vacuum system and especially flexible driving system of ultra
- Vacuum pressure is precisely measured by digital gauge
- New Carbon Fiber Rotor
- HFC R404A with the ODP = 0.0, which contains no chlorine to destroy the ozone layer, is used to reduce environmental impact

| Description   | Specification                                                                                                              | Remarks |
|---------------|----------------------------------------------------------------------------------------------------------------------------|---------|
| RPM           | 25,000 rpm                                                                                                                 |         |
| RCF           | 68,478 xg                                                                                                                  |         |
| Max. capacity | 1000ml x 4                                                                                                                 |         |
| Time          | 99hrs 59min 59sec                                                                                                          |         |
| Display       | RPM, RCF, Time, Temperature,<br>Temp.Limit, Program,<br>Accel/Decel Time, Rotor Number,<br>Rotor Radius, Self Test, ∫ ω2dt |         |
| Accel/Decel   | 10 step                                                                                                                    |         |
| Temperature   | -10 °C ~ 40 °C                                                                                                             |         |
| Motor         | AC Induction Motor                                                                                                         |         |
| Power supply  | 220V, 60Hz, single phase, 3.9KW                                                                                            |         |
| Dimension     | 710W x 1000D x 1260H/mm                                                                                                    |         |
| Weight, Kg    | 330Kg                                                                                                                      |         |