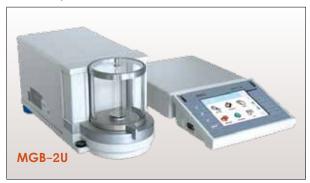

## MGB-2U, Ultra Micro Balance

MGB-U Series of micro balances have been designed to meet the high requirements of mass measurements with the highest precision.

Ultra-Micro

Measurement reliability & accuracy is ensured by internal calibration.

Micro balances consist of two major parts (an electronic system and a precise mechanical measurement system in a separate enclosure). This solution eliminates the temperature influence and separates from shocks and vibrations caused by users operating software.

All the elements of the balance are made of glass and steel which eliminates the influence of electrostatics on the weighing process.