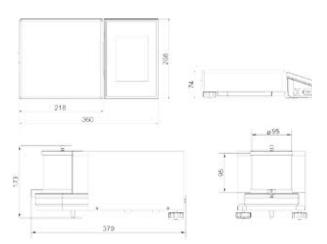

## Infrared proximity sensors

- PRINT function
- TARE function
- Opening weighing chambers
- Sensors' sensitivity adjustment

| Model                       | MGB-2U                  |
|-----------------------------|-------------------------|
| Max capacity                | 2g                      |
| Readability                 | 0.1 µg                  |
| Repeatability               | 0.25 µg                 |
| Linearity                   | ±0.5 µg                 |
| Pan size                    | ø 16 mm                 |
| Weighing chamber dimensions | ø 90 × 90 mm            |
| Stabilization time          | 10-20 s                 |
| Calibration                 | automatic (internal)    |
| Working temperature         | +18 ° - +30 °C          |
| Interface                   | RS 232, 2×USB, Ethernet |
| Power supply                | 230V / 11V AC           |
| Display                     | 5.7'' touch screen      |