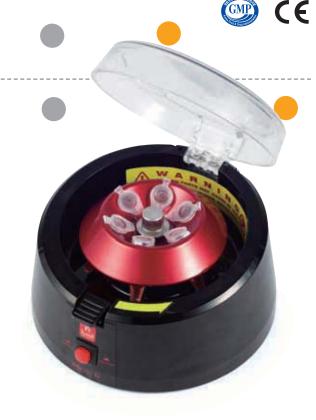

## **Micro Centrifuge**

## A 10-second Magic

All new spin-down function in Centrifuge made by Hanil. It is light, small and decreasing test time innovatively.

## **Features**

- Co-using Angle & PCR rotor
- Spin down/continuous switching
- BLDC Motor-Brushless motor provides maintenance free operation
- BLDC motor for faster acceleration and deceleration
- Electro sensitive non-contacting door sensor
- · Avoidance of contamination by carbon powder from motor