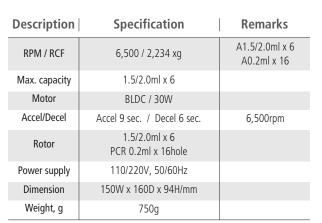

A0.2M-16

- Operating when door closing
- Spin down mode app. 15 sec.
- Continuous mode app. 15 min.

2 action mode

2 type rotor Including Micro rotor and Strip rotor (0.5/1.5/2.0 ml x 6 , adapter 0.5ml x 6) Great rotor compatiblilty.