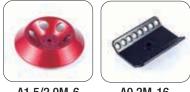

A0.2M-16

- Operating when door closing
- Spin down mode app. 15 sec.
- Continuous mode app. 15 min.

2 action mode

2 type rotor Including Micro rotor and Strip rotor (0.5/1.5/2.0 ml x 6 , adapter 0.5ml x 6) Great rotor compatiblilty.