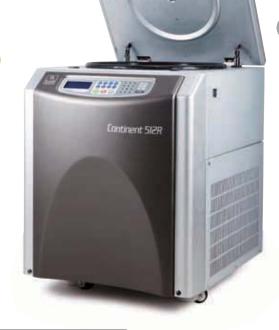

## Refrigerated Centrifuge

Large capacity refrigerated centrifuge capable of handling 180 sample units at once.

## Continent 512R

- Using bucket style, 750ml high-capacity swing rotor
- Ergonomically arranged control and display
- Hi-efficient AC Induction Motor 1.7kw
- Spin down (Pulse) function
- User password for preventing access from random people
- 10 steps for speedy and gradual acceleration and deceleration