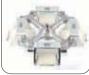

### Fixed angle rotor

**4,500** *MAX. RPM* 

RCF MAX. CA

- Co-using Angle & Swing rotor
- Using bucket style 750ml high-capacity swing rotor
- Ergonomically arranged and designed
- Spin down (Pulse function)
- Customized key pad (Easy operation and correction)
- 10 steps for acceleration and deceleration can be selected for delicate liquid experiment
- Eco-friendly CFC Free freezing system
- RPM/RCF auto calculating
- Changing term of timer during operation
- Radius of rotor set up by unit of 0.1mm
- Memory for saving experiment condition
- Fast Cooling(down to 4°C in 15 min)
- Short spin key: Spin down in 1 min
- lid latch by motor : preventing imbalance of sample

#### **Rotor Switching System**

Easy to exchange angle or Switching Rotor for handling various samples.

S750T-4B

TM96-4S

| Description   | Specification                                                                                          | Remarks            |
|---------------|--------------------------------------------------------------------------------------------------------|--------------------|
| RPM           | 15,000 rpm (Fixed angle rotor)<br>4,500 rpm (Swing rotor)                                              | A50S-8<br>S750T-4B |
| RCF           | 24,878 xg (Fixed angle rotor)<br>4,392 xg (Swing rotor)                                                | A50S-8<br>S750T-4B |
| Max. capacity | 250ml x 6 (Fixed angle rotor)<br>750ml x 4 (Swing rotor)                                               |                    |
| Time          | 99hrs 59min 59sec                                                                                      |                    |
| Display       | RPM, RCF, Time, Temperature,<br>Program, Temp.Limit,<br>Accel/Decel Time, Rotor<br>Number,Rotor Radius |                    |
| Accel/Decel   | 10 step                                                                                                |                    |
| Temperature   | -10 °C ~ 40 °C                                                                                         |                    |
| Motor         | AC Induction Motor                                                                                     |                    |
| Power supply  | 220V,50/60Hz, single phase                                                                             |                    |
| Dimension     | 723W x 665D x 387H/mm                                                                                  |                    |
| Weight, Kg    | 112Kg                                                                                                  |                    |