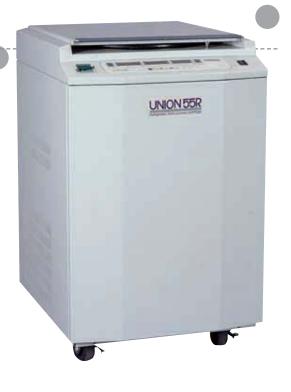

# Union 55R

#### Powerful AC Motors & Cooling System

Environmentally refrigerating system of cfc-free and efficient cooling.

Easily moveable type of floor standing

Tubes of various volumes

HBTM-5 (HSR-4S)

HBT15-8 (HSR-4S)