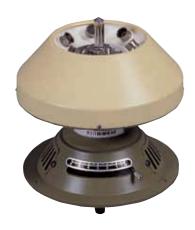

## **Medical Centrifuge**

Basic multipurpose centrifuge for laboratories in hospitals and universities.

# HA 12

| Max. RPM      | 3,600rpm             |
|---------------|----------------------|
| Max. RCF      | 1,811 x g            |
| Max. capacity | 6 x 15ml (max 90ml)  |
| Drive motor   | High torque DC motor |
| Power supply  | 220V, 60Hz, 0.3kW    |
| Rotor         | Angle                |
| Cooling type  | Air cooling          |
| Radius        | 12.5cm               |
| Weight        | 10Kg                 |
|               |                      |