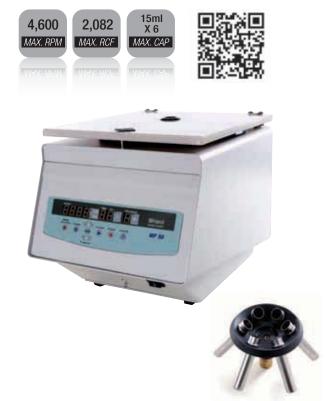

### **Medical Centrifuge**

Basic multipurpose bench top centrifuge for laboratories in hospitals and universities.

## **MF 50**

#### Detecting over speed, Detecting imbalance

| Max. RPM            | 4,600rpm                               |
|---------------------|----------------------------------------|
| Max. RCF            | 2,082 x g                              |
| Max capacity        | 6 x 15ml                               |
| Motor drive         | High torque DC motor                   |
| Speed preset        | 10 rpm                                 |
| Temperature control | Air-flow cooling                       |
| Timer               | 99min, free run                        |
| Acceleration        | 1 steps ( $\leq$ 20 seconds)           |
| Deceleration        | 3 steps ( $\leq$ 20 seconds)           |
| Noise level         | ≤ 50db                                 |
| Program memory      | Stores up to 10 programs               |
| Digital display     | rcf, rpm, time, decel step, program    |
| Dimension           | 270W x 358D x 285H/mm                  |
| Weight              | 14 kg                                  |
| Power supply        | 220V, 50Hz / 60Hz, single phase, 0.5kw |

<sup>\*</sup> Please note that technical specifications subject to change.

Double door including inner plate and auto-lock system for safety. Specially designed for air-flow cooling to minimize noise and heat Double lid locking device with latches, emergency opening of lid.