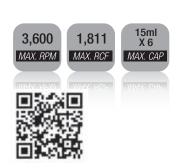

## **Medical Centrifuge**

Basic multipurpose centrifuge for laboratories in hospitals and universities.

# HA 12

| Max. RPM      | 3,600rpm             |
|---------------|----------------------|
| Max. RCF      | 1,811 x g            |
| Max. capacity | 6 x 15ml (max 90ml)  |
| Drive motor   | High torque DC motor |
| Power supply  | 220V, 60Hz, 0.3kW    |
| Rotor         | Angle                |
| Cooling type  | Air cooling          |
| Radius        | 12.5cm               |
| Weight        | 10Kg                 |
|               |                      |

\* Please note that technical specifications subject to change.